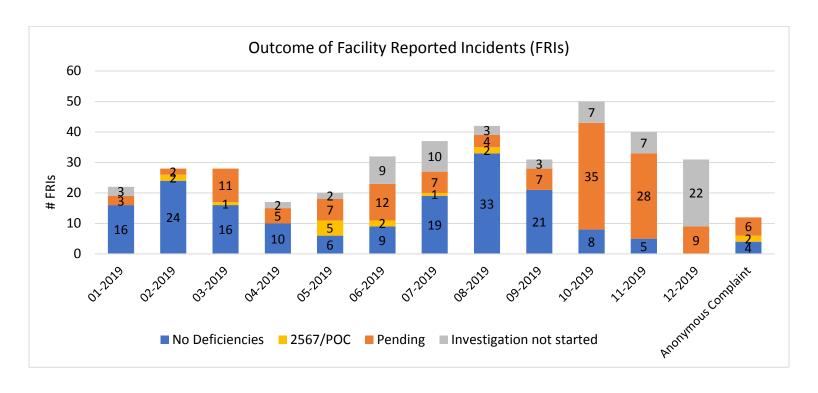

| During September – December 2019, LHH submitted a total of 152 FRIs to CDPH; there were also 4 anonymous complaints from These include allegations of abuse, adverse events and other reportable issues. CDPH have initiated investigation into some cast determination of deficiencies has not been determined for all cases.  September: 33 cases (31 FRI; 2 anonymous complaints) (21 no deficiencies; 9 pending; 3 investigation not started)  September: 33 cases (31 FRI; 2 anonymous complaints) (21 no deficiencies; 9 pending; 3 investigation not started)  Resident to resident: 14 Staff to resident: 6 Other to resident: 14 Staff to resident: 1 Other to resident: 1 Staff to resident: 18 Staff to resident: 18 Other to resident: 3 Other to resident: 3 Orther to resident: 3 Orther to resident: 3 Orther to resident: 4 Orther to resident: 4 Orther to resident: 3 Orther to resident: 4 Orther to resident: 4 Orther to resident: 3 Orther to resident: 3 Orther to resident: 4 Orther to resident: 4 Orther to resident: 3 Orther to resident: 4 Orther to resident: 4 Orther to resident: 3 Orther to resident: 4 Orther to resident: 4 Orther to resident: 4 Orther to resident: 3 Orther to resident: 4 Orther to resident: 4 Orther to resident: 4 Orther to resident: 3 Orther to resident: 4 Orther to resident: 5 Orther |              |
|-------------------------------------------------------------------------------------------------------------------------------------------------------------------------------------------------------------------------------------------------------------------------------------------------------------------------------------------------------------------------------------------------------------------------------------------------------------------------------------------------------------------------------------------------------------------------------------------------------------------------------------------------------------------------------------------------------------------------------------------------------------------------------------------------------------------------------------------------------------------------------------------------------------------------------------------------------------------------------------------------------------------------------------------------------------------------------------------------------------------------------------------------------------------------------------------------------------------------------------------------------------------------------------------------------------------------------------------------------------------------------------------------------------------------------------------------------------------------------------------------------------------------------------------------------------------------------------------------------------------------------------------------------------------------------------------------------------------------------------------------------------------------------------------------------------------------------------------------------------------------------------------------------------------------------------------------------------------------------------------------------------------------------------------------------------------------------------------------------------------------------|--------------|
| determination of deficiencies has not been determined for all cases.  September: 33 cases (31 FRI: 2 anonymous complaints) (21 no deficiencies; 9 pending; 3 investigation not started)  25 allegations of abuse  Resident to resident: 14  Staff to resident: 6  Other to resident: 1  Drug event: 2  Injury of unknown source: 2  2 theft/fiduciary abuse  Staff to resident: 1  Other to resident: 1  2 adverse drug events  2 potential privacy breach  2 anonymous complaints  October: 52 cases (50 FRI: 2 anonymous complaints) (8 no deficiencies; 37 pending; 7 investigation not started)  34 allegations of abuse  Resident to resident: 18  Staff to resident: 8  Other to resident: 3  Drug event: 1  Injury of unknown source: 4                                                                                                                                                                                                                                                                                                                                                                                                                                                                                                                                                                                                                                                                                                                                                                                                                                                                                                                                                                                                                                                                                                                                                                                                                                                                                                                                                                                | CDPH.        |
| September: 33 cases (31 FRI; 2 anonymous complaints) (21 no deficiencies; 9 pending; 3 investigation not started)  • 25 allegations of abuse  • Resident to resident: 14  • Staff to resident: 6  • Other to resident: 1  • Drug event: 2  • Injury of unknown source: 2  • 2 theft/fiduciary abuse  • Staff to resident: 1  • Other to resident: 1  • 2 adverse drug events  • 2 potential privacy breach  • 2 anonymous complaints  October: 52 cases (50 FRI; 2 anonymous complaints) (8 no deficiencies; 37 pending; 7 investigation not started)  • 34 allegations of abuse  • Resident to resident: 18  • Staff to resident: 8  • Other to resident: 3  • Drug event: 1  • Injury of unknown source: 4                                                                                                                                                                                                                                                                                                                                                                                                                                                                                                                                                                                                                                                                                                                                                                                                                                                                                                                                                                                                                                                                                                                                                                                                                                                                                                                                                                                                                  | es but final |
| 25 allegations of abuse                                                                                                                                                                                                                                                                                                                                                                                                                                                                                                                                                                                                                                                                                                                                                                                                                                                                                                                                                                                                                                                                                                                                                                                                                                                                                                                                                                                                                                                                                                                                                                                                                                                                                                                                                                                                                                                                                                                                                                                                                                                                                                       |              |
| 25 allegations of abuse                                                                                                                                                                                                                                                                                                                                                                                                                                                                                                                                                                                                                                                                                                                                                                                                                                                                                                                                                                                                                                                                                                                                                                                                                                                                                                                                                                                                                                                                                                                                                                                                                                                                                                                                                                                                                                                                                                                                                                                                                                                                                                       |              |
| <ul> <li>Resident to resident: 14</li> <li>Staff to resident: 6</li> <li>Other to resident: 1</li> <li>Drug event: 2</li> <li>Injury of unknown source: 2</li> <li>2 theft/fiduciary abuse</li> <li>Staff to resident: 1</li> <li>Other to resident: 1</li> <li>2 adverse drug events</li> <li>2 potential privacy breach</li> <li>2 anonymous complaints</li> </ul> October: 52 cases (50 FRI; 2 anonymous complaints) (8 no deficiencies; 37 pending; 7 investigation not started) <ul> <li>34 allegations of abuse</li> <li>Resident to resident: 18</li> <li>Staff to resident: 3</li> <li>Other to resident: 3</li> <li>Drug event: 1</li> <li>Injury of unknown source: 4</li> </ul>                                                                                                                                                                                                                                                                                                                                                                                                                                                                                                                                                                                                                                                                                                                                                                                                                                                                                                                                                                                                                                                                                                                                                                                                                                                                                                                                                                                                                                    |              |
| <ul> <li>Staff to resident: 6</li> <li>Other to resident: 1</li> <li>Drug event: 2</li> <li>Injury of unknown source: 2</li> <li>2 theft/fiduciary abuse</li> <li>Staff to resident: 1</li> <li>Other to resident: 1</li> <li>2 adverse drug events</li> <li>2 potential privacy breach</li> <li>2 anonymous complaints</li> </ul> October: 52 cases (50 FRI; 2 anonymous complaints) (8 no deficiencies; 37 pending; 7 investigation not started) <ul> <li>34 allegations of abuse</li> <li>Resident to resident: 18</li> <li>Staff to resident: 8</li> <li>Other to resident: 3</li> <li>Drug event: 1</li> <li>Injury of unknown source: 4</li> </ul>                                                                                                                                                                                                                                                                                                                                                                                                                                                                                                                                                                                                                                                                                                                                                                                                                                                                                                                                                                                                                                                                                                                                                                                                                                                                                                                                                                                                                                                                      |              |
| Other to resident: 1 Drug event: 2 Injury of unknown source: 2  1 theft/fiduciary abuse Staff to resident: 1 Other to resident: 1 1 to Other to resident: 1 2 adverse drug events 2 potential privacy breach 2 anonymous complaints  October: 52 cases (50 FRI; 2 anonymous complaints) (8 no deficiencies; 37 pending; 7 investigation not started)  34 allegations of abuse Resident to resident: 18 Staff to resident: 8 Other to resident: 3 Other to resident: 3 Injury of unknown source: 4                                                                                                                                                                                                                                                                                                                                                                                                                                                                                                                                                                                                                                                                                                                                                                                                                                                                                                                                                                                                                                                                                                                                                                                                                                                                                                                                                                                                                                                                                                                                               |              |
| <ul> <li>Drug event: 2         <ul> <li>Injury of unknown source: 2</li> </ul> </li> <li>2 theft/fiduciary abuse         <ul> <li>Staff to resident: 1</li> <li>Other to resident: 1</li> </ul> </li> <li>2 adverse drug events         <ul> <li>2 potential privacy breach</li> <li>2 anonymous complaints</li> </ul> </li> <li>October: 52 cases (50 FRI; 2 anonymous complaints) (8 no deficiencies; 37 pending; 7 investigation not started)</li> <li>34 allegations of abuse         <ul> <li>Resident to resident: 18</li> <li>Staff to resident: 8</li> <li>Other to resident: 3</li> <li>Drug event: 1</li> <li>Injury of unknown source: 4</li> </ul> </li> </ul>                                                                                                                                                                                                                                                                                                                                                                                                                                                                                                                                                                                                                                                                                                                                                                                                                                                                                                                                                                                                                                                                                                                                                                                                                                                                                                                                                                                                                                                    |              |
| <ul> <li>Injury of unknown source: 2</li> <li>2 theft/fiduciary abuse         <ul> <li>Staff to resident: 1</li> <li>Other to resident: 1</li> </ul> </li> <li>2 adverse drug events</li> <li>2 potential privacy breach</li> <li>2 anonymous complaints</li> <li>October: 52 cases (50 FRI; 2 anonymous complaints) (8 no deficiencies; 37 pending; 7 investigation not started)</li> <li>34 allegations of abuse         <ul> <li>Resident to resident: 18</li> <li>Staff to resident: 8</li> <li>Other to resident: 3</li> <li>Drug event: 1</li> <li>Injury of unknown source: 4</li> </ul> </li> </ul>                                                                                                                                                                                                                                                                                                                                                                                                                                                                                                                                                                                                                                                                                                                                                                                                                                                                                                                                                                                                                                                                                                                                                                                                                                                                                                                                                                                                                                                                                                                   |              |
| <ul> <li>2 theft/fiduciary abuse         <ul> <li>Staff to resident: 1</li> <li>Other to resident: 1</li> </ul> </li> <li>2 adverse drug events</li> <li>2 potential privacy breach</li> <li>2 anonymous complaints</li> <li>October: 52 cases (50 FRI; 2 anonymous complaints) (8 no deficiencies; 37 pending; 7 investigation not started)</li> <li>34 allegations of abuse         <ul> <li>Resident to resident: 18</li> <li>Staff to resident: 8</li> <li>Other to resident: 3</li> <li>Drug event: 1</li> <li>Injury of unknown source: 4</li> </ul> </li> </ul>                                                                                                                                                                                                                                                                                                                                                                                                                                                                                                                                                                                                                                                                                                                                                                                                                                                                                                                                                                                                                                                                                                                                                                                                                                                                                                                                                                                                                                                                                                                                                        |              |
| <ul> <li>Staff to resident: 1         <ul> <li>Other to resident: 1</li> </ul> </li> <li>2 adverse drug events</li> <li>2 potential privacy breach</li> <li>2 anonymous complaints</li> </ul> <li>October: 52 cases (50 FRI; 2 anonymous complaints) (8 no deficiencies; 37 pending; 7 investigation not started)</li> <li>34 allegations of abuse         <ul> <li>Resident to resident: 18</li> <li>Staff to resident: 8</li> <li>Other to resident: 3</li> <li>Drug event: 1</li> <li>Injury of unknown source: 4</li> </ul> </li>                                                                                                                                                                                                                                                                                                                                                                                                                                                                                                                                                                                                                                                                                                                                                                                                                                                                                                                                                                                                                                                                                                                                                                                                                                                                                                                                                                                                                                                                                                                                                                                         |              |
| <ul> <li>Other to resident: 1</li> <li>2 adverse drug events</li> <li>2 potential privacy breach</li> <li>2 anonymous complaints</li> <li>October: 52 cases (50 FRI; 2 anonymous complaints) (8 no deficiencies; 37 pending; 7 investigation not started)</li> <li>34 allegations of abuse         <ul> <li>Resident to resident: 18</li> <li>Staff to resident: 8</li> <li>Other to resident: 3</li> <li>Drug event: 1</li> <li>Injury of unknown source: 4</li> </ul> </li> </ul>                                                                                                                                                                                                                                                                                                                                                                                                                                                                                                                                                                                                                                                                                                                                                                                                                                                                                                                                                                                                                                                                                                                                                                                                                                                                                                                                                                                                                                                                                                                                                                                                                                           |              |
| <ul> <li>2 adverse drug events</li> <li>2 potential privacy breach</li> <li>2 anonymous complaints</li> <li>October: 52 cases (50 FRI; 2 anonymous complaints) (8 no deficiencies; 37 pending; 7 investigation not started)</li> <li>34 allegations of abuse         <ul> <li>Resident to resident: 18</li> <li>Staff to resident: 8</li> <li>Other to resident: 3</li> <li>Drug event: 1</li> <li>Injury of unknown source: 4</li> </ul> </li> </ul>                                                                                                                                                                                                                                                                                                                                                                                                                                                                                                                                                                                                                                                                                                                                                                                                                                                                                                                                                                                                                                                                                                                                                                                                                                                                                                                                                                                                                                                                                                                                                                                                                                                                         |              |
| <ul> <li>2 potential privacy breach</li> <li>2 anonymous complaints</li> <li>October: 52 cases (50 FRI; 2 anonymous complaints) (8 no deficiencies; 37 pending; 7 investigation not started)</li> <li>34 allegations of abuse         <ul> <li>Resident to resident: 18</li> <li>Staff to resident: 8</li> <li>Other to resident: 3</li> <li>Drug event: 1</li> <li>Injury of unknown source: 4</li> </ul> </li> </ul>                                                                                                                                                                                                                                                                                                                                                                                                                                                                                                                                                                                                                                                                                                                                                                                                                                                                                                                                                                                                                                                                                                                                                                                                                                                                                                                                                                                                                                                                                                                                                                                                                                                                                                        |              |
| <ul> <li>2 anonymous complaints</li> <li>October: 52 cases (50 FRI; 2 anonymous complaints) (8 no deficiencies; 37 pending; 7 investigation not started)</li> <li>34 allegations of abuse         <ul> <li>Resident to resident: 18</li> <li>Staff to resident: 8</li> <li>Other to resident: 3</li> <li>Drug event: 1</li> <li>Injury of unknown source: 4</li> </ul> </li> </ul>                                                                                                                                                                                                                                                                                                                                                                                                                                                                                                                                                                                                                                                                                                                                                                                                                                                                                                                                                                                                                                                                                                                                                                                                                                                                                                                                                                                                                                                                                                                                                                                                                                                                                                                                            |              |
| October: 52 cases (50 FRI; 2 anonymous complaints) (8 no deficiencies; 37 pending; 7 investigation not started)  • 34 allegations of abuse  • Resident to resident: 18  • Staff to resident: 8  • Other to resident: 3  • Drug event: 1  • Injury of unknown source: 4                                                                                                                                                                                                                                                                                                                                                                                                                                                                                                                                                                                                                                                                                                                                                                                                                                                                                                                                                                                                                                                                                                                                                                                                                                                                                                                                                                                                                                                                                                                                                                                                                                                                                                                                                                                                                                                        |              |
| <ul> <li>34 allegations of abuse</li> <li>Resident to resident: 18</li> <li>Staff to resident: 8</li> <li>Other to resident: 3</li> <li>Drug event: 1</li> <li>Injury of unknown source: 4</li> </ul>                                                                                                                                                                                                                                                                                                                                                                                                                                                                                                                                                                                                                                                                                                                                                                                                                                                                                                                                                                                                                                                                                                                                                                                                                                                                                                                                                                                                                                                                                                                                                                                                                                                                                                                                                                                                                                                                                                                         |              |
| <ul> <li>34 allegations of abuse</li> <li>Resident to resident: 18</li> <li>Staff to resident: 8</li> <li>Other to resident: 3</li> <li>Drug event: 1</li> <li>Injury of unknown source: 4</li> </ul>                                                                                                                                                                                                                                                                                                                                                                                                                                                                                                                                                                                                                                                                                                                                                                                                                                                                                                                                                                                                                                                                                                                                                                                                                                                                                                                                                                                                                                                                                                                                                                                                                                                                                                                                                                                                                                                                                                                         |              |
| <ul> <li>Resident to resident: 18</li> <li>Staff to resident: 8</li> <li>Other to resident: 3</li> <li>Drug event: 1</li> <li>Injury of unknown source: 4</li> </ul>                                                                                                                                                                                                                                                                                                                                                                                                                                                                                                                                                                                                                                                                                                                                                                                                                                                                                                                                                                                                                                                                                                                                                                                                                                                                                                                                                                                                                                                                                                                                                                                                                                                                                                                                                                                                                                                                                                                                                          |              |
| <ul> <li>Staff to resident: 8</li> <li>Other to resident: 3</li> <li>Drug event: 1</li> <li>Injury of unknown source: 4</li> </ul>                                                                                                                                                                                                                                                                                                                                                                                                                                                                                                                                                                                                                                                                                                                                                                                                                                                                                                                                                                                                                                                                                                                                                                                                                                                                                                                                                                                                                                                                                                                                                                                                                                                                                                                                                                                                                                                                                                                                                                                            |              |
| <ul> <li>Other to resident: 3</li> <li>Drug event: 1</li> <li>Injury of unknown source: 4</li> </ul>                                                                                                                                                                                                                                                                                                                                                                                                                                                                                                                                                                                                                                                                                                                                                                                                                                                                                                                                                                                                                                                                                                                                                                                                                                                                                                                                                                                                                                                                                                                                                                                                                                                                                                                                                                                                                                                                                                                                                                                                                          |              |
| <ul><li>Drug event: 1</li><li>Injury of unknown source: 4</li></ul>                                                                                                                                                                                                                                                                                                                                                                                                                                                                                                                                                                                                                                                                                                                                                                                                                                                                                                                                                                                                                                                                                                                                                                                                                                                                                                                                                                                                                                                                                                                                                                                                                                                                                                                                                                                                                                                                                                                                                                                                                                                           |              |
| o Injury of unknown source: 4                                                                                                                                                                                                                                                                                                                                                                                                                                                                                                                                                                                                                                                                                                                                                                                                                                                                                                                                                                                                                                                                                                                                                                                                                                                                                                                                                                                                                                                                                                                                                                                                                                                                                                                                                                                                                                                                                                                                                                                                                                                                                                 |              |
|                                                                                                                                                                                                                                                                                                                                                                                                                                                                                                                                                                                                                                                                                                                                                                                                                                                                                                                                                                                                                                                                                                                                                                                                                                                                                                                                                                                                                                                                                                                                                                                                                                                                                                                                                                                                                                                                                                                                                                                                                                                                                                                               |              |
| The state of the  |              |
| Resident to resident: 3                                                                                                                                                                                                                                                                                                                                                                                                                                                                                                                                                                                                                                                                                                                                                                                                                                                                                                                                                                                                                                                                                                                                                                                                                                                                                                                                                                                                                                                                                                                                                                                                                                                                                                                                                                                                                                                                                                                                                                                                                                                                                                       |              |
| o Staff to resident: 1                                                                                                                                                                                                                                                                                                                                                                                                                                                                                                                                                                                                                                                                                                                                                                                                                                                                                                                                                                                                                                                                                                                                                                                                                                                                                                                                                                                                                                                                                                                                                                                                                                                                                                                                                                                                                                                                                                                                                                                                                                                                                                        |              |
| o Other to resident: 5                                                                                                                                                                                                                                                                                                                                                                                                                                                                                                                                                                                                                                                                                                                                                                                                                                                                                                                                                                                                                                                                                                                                                                                                                                                                                                                                                                                                                                                                                                                                                                                                                                                                                                                                                                                                                                                                                                                                                                                                                                                                                                        |              |
| 3 adverse major injury                                                                                                                                                                                                                                                                                                                                                                                                                                                                                                                                                                                                                                                                                                                                                                                                                                                                                                                                                                                                                                                                                                                                                                                                                                                                                                                                                                                                                                                                                                                                                                                                                                                                                                                                                                                                                                                                                                                                                                                                                                                                                                        |              |
| 1 adverse choking event                                                                                                                                                                                                                                                                                                                                                                                                                                                                                                                                                                                                                                                                                                                                                                                                                                                                                                                                                                                                                                                                                                                                                                                                                                                                                                                                                                                                                                                                                                                                                                                                                                                                                                                                                                                                                                                                                                                                                                                                                                                                                                       |              |
| 1 adverse event – power outage                                                                                                                                                                                                                                                                                                                                                                                                                                                                                                                                                                                                                                                                                                                                                                                                                                                                                                                                                                                                                                                                                                                                                                                                                                                                                                                                                                                                                                                                                                                                                                                                                                                                                                                                                                                                                                                                                                                                                                                                                                                                                                |              |
| • 1 adverse event – fire                                                                                                                                                                                                                                                                                                                                                                                                                                                                                                                                                                                                                                                                                                                                                                                                                                                                                                                                                                                                                                                                                                                                                                                                                                                                                                                                                                                                                                                                                                                                                                                                                                                                                                                                                                                                                                                                                                                                                                                                                                                                                                      |              |
| 1 potential privacy breach                                                                                                                                                                                                                                                                                                                                                                                                                                                                                                                                                                                                                                                                                                                                                                                                                                                                                                                                                                                                                                                                                                                                                                                                                                                                                                                                                                                                                                                                                                                                                                                                                                                                                                                                                                                                                                                                                                                                                                                                                                                                                                    |              |
| 2 anonymous complaints                                                                                                                                                                                                                                                                                                                                                                                                                                                                                                                                                                                                                                                                                                                                                                                                                                                                                                                                                                                                                                                                                                                                                                                                                                                                                                                                                                                                                                                                                                                                                                                                                                                                                                                                                                                                                                                                                                                                                                                                                                                                                                        |              |
|                                                                                                                                                                                                                                                                                                                                                                                                                                                                                                                                                                                                                                                                                                                                                                                                                                                                                                                                                                                                                                                                                                                                                                                                                                                                                                                                                                                                                                                                                                                                                                                                                                                                                                                                                                                                                                                                                                                                                                                                                                                                                                                               |              |

### November: 40 cases (5 no deficiencies; 29 pending; 6 investigations not started)

- 29 allegations of abuse
  - Resident to resident: 12
  - Staff to resident: 12
  - Other to resident: 3
  - o Injury of unknown source: 2
- 6 theft/fiduciary abuse
  - o Resident to resident: 1
  - Staff to resident: 2
  - Other to resident: 3
- 4 adverse drug events
- 1 potential privacy breach

#### **December: 31 cases** (15 pending; 16 investigation not started)

- 20 allegations of abuse
  - o Resident to resident: 8
  - Staff to resident: 5
  - o Drug event: 3
  - o Injury of unknown source: 4
- 5 theft/fiduciary abuse
  - o Resident to resident: 3
  - o Other to resident: 2
- 2 adverse major injury
- 2 adverse drug events
- 2 disease outbreaks